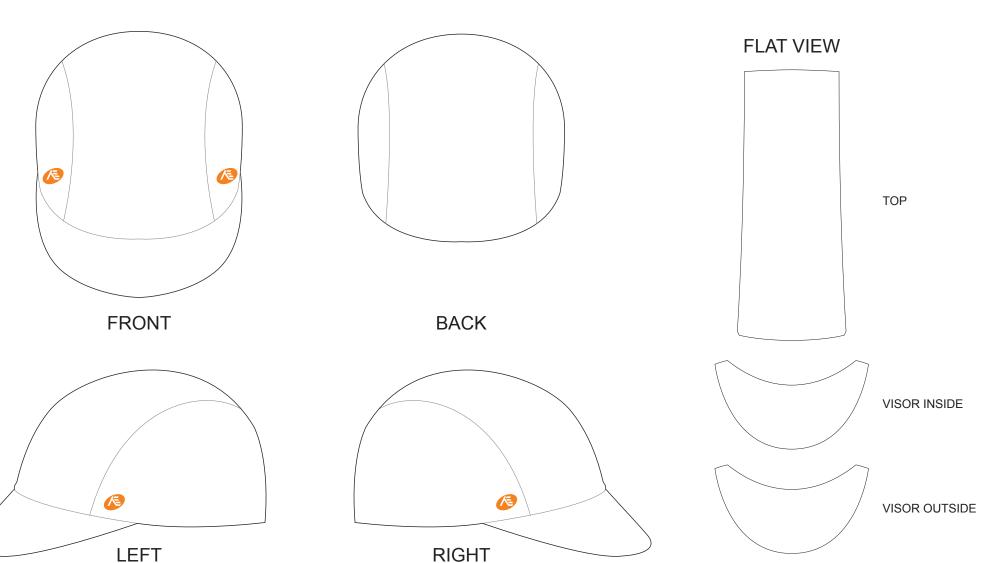

CUSTOMER: \_\_\_\_\_ DESIGN CODE: \_\_\_\_\_ DATE: \_\_\_\_\_

Please note that NUCKILY logo will appear on both side panels. NUCKILY logo can be removed with update quotation.

**KT01 Cycling Cap** 

DESIGN CODE: \_\_\_\_