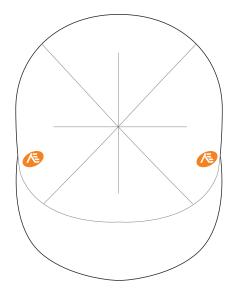

CUSTOMER: \_\_\_\_\_ DESIGN CODE: \_\_\_\_\_ DATE: \_\_\_\_\_

Please note that NUCKILY logo will appear on both side panels. NUCKILY logo can be removed with update quotation.

**KT01 Cycling Cap** 

DESIGN CODE: \_\_\_\_