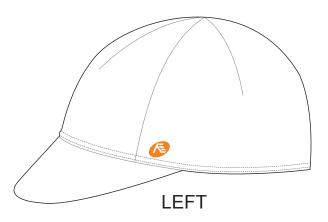

CUSTOMER: \_\_\_\_\_ DESIGN CODE: \_\_\_\_\_ DATE: \_\_\_\_

Please note that NUCKILY logo will appear on both side panels. NUCKILY logo can be removed with update quotation.

KT02 Cycling Cap

DESIGN CODE: \_